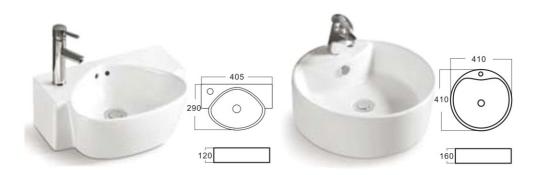

#### WALL-HUNG BASIN

Model:AND-WHB-9048 Size:405X290X120mm

#### **ART BASIN**

Model:AND-ACB-9975 Size:410X410X160mm

ART BASIN Model:AND-ACB-9937B Size:440X440X140mm

ART BASIN Model:AND-ACB-9994 Size:590X400X220mm

480

0

0

ARTBASIN