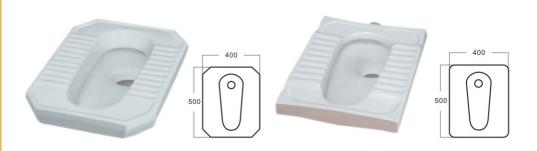

Sanitary ware

# Marketed By

ANDIKA GENERAL TRADING CO.LLC, P.O.Box-43329,Dubai,U.A.E. Fax:0097142718048 Email:andikagt@emirates.net.ae



# MODE LIFE

# + SUITE > SERIES

#### ONE PC TOILET

Model:AND-OPT-3902S AND-OPT-3902P Size:720X370X630mm P-trap:180mm Roughing-in S-trap:300mm Roughing-in

# TWO PC TOILET

Model:AND-TPT-3305S AND-TPT-3305P Size:720X390X765mm P-trap:180mm Roughing-in S-trap:200mm Roughing-in



### Medium Deep Pan

Size:500X400mm

## Full Deep Pan

Size:500X400mm





#### PEDESTAL BASIN

Model:AND-PB-9312 Size:510X400X860mm Fixing to wall with back



#### PEDESTAL BASIN

Model:AND-PB-9331 Size:500X485X730mm Fixing to wall with back



#### WALL-HUNG BASIN

Model:AND-WHB-9003 Size:400X310X170mm



#### WALL-HUNG BASIN

Model:AND-WHB-9001R Size:440X300X135mm



#### PEDESTAL BASIN

Model:AND-PB-9315 Size:510X390X735mm Fixing to wall with back



#### PEDESTAL BASIN

Model:AND-PB-9305 Size:510X400X850mm Fixing to wall with back



#### WALL-HUNG BASIN

Model:AND-WHB-9048 Size:405X290X120mm

#### **ART BASIN**

Model:AND-ACB-9975 Size:410X410X160mm









ART BASIN Model:AND-ACB-9937B Size:440X440X140mm

ART BASIN Model:AND-ACB-9994 Size:590X400X220mm



480

0

0

ARTBASIN

Model:AND-ACB-9969 Size:480X410X180mm



#### **ART BASIN**

Model:AND-ACB-