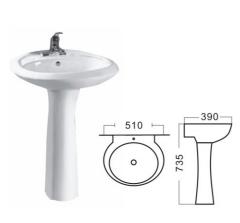

#### PEDESTAL BASIN

Model:AND-PB-9315 Size:510X390X735mm Fixing to wall with back