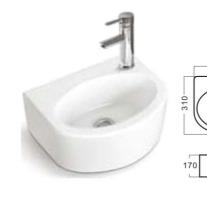

Sanitary ware

# Marketed By

ANDIKA GENERAL TRADING CO.LLC, P.O.Box-43329,Dubai,U.A.E. Fax:0097142718048 Email:andikagt@emirates.net.ae



# MODE LIFE

# + SUITE > SERIES

#### ONE PC TOILET

Model:AND-OPT-3902S AND-OPT-3902P Size:720X370X630mm P-trap:180mm Roughing-in S-trap:300mm Roughing-in

# TWO PC TOILET

Model:AND-TPT-3305S AND-TPT-3305P Size:720X390X765mm P-trap:180mm Roughing-in S-trap:200mm Roughing-in



### Medium Deep Pan

Size:500X400mm

## Full Deep Pan

Size:500X400mm





#### PEDESTAL BASIN

Model:AND-PB-9312 Size:510X400X860mm Fixing to wall with back



#### PEDESTAL BASIN

Model:AND-PB-9331 Size:500X485X730mm Fixing to wall with back



#### WALL-HUNG BASIN

Model:AND-WHB-9003 Size:400X310X170mm



#### WALL-HUNG BASIN

Model:AND-WHB-9001R Size:440X300X135mm



#### PEDESTAL BASIN

Model:AND-PB-9315 Size:510X390X735mm Fixing to wall with back



#### PEDESTAL BASIN

Model:AND-PB-9305 Size:510X400X850mm Fixing to wall with back



#### WALL-HUNG BASIN

Model:AND-WHB-9048 Size:405X290X120mm

#### **ART BASIN**

Model:AND-ACB-9975 Size:410X410X160mm









ART BASIN Model:AND-ACB-9937B Size:440X440X140mm

ART BASIN Model:AND-ACB-9994 Size:590X400X220mm



480

0

0

ARTBASIN

Model:AND-ACB-9969 Size:480X410X180mm



#### **ART BASIN**

Model:AND-ACB-9979 Size:480X370X130mm







- 275

0