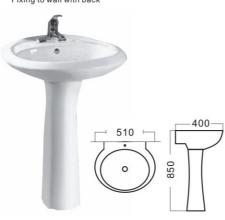

#### PEDESTAL BASIN

Model:AND-PB-9305 Size:510X400X850mm Fixing to wall with back