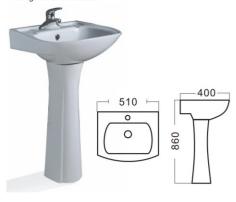

#### PEDESTAL BASIN

Model:AND-PB-9312 Size:510X400X860mm Fixing to wall with back