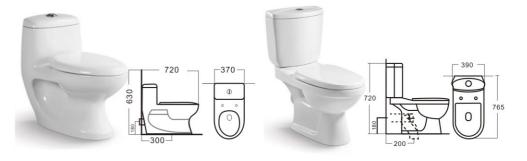

#### ONE PC TOILET

Model:AND-OPT-3902S AND-OPT-3902P Size:720X370X630mm P-trap:180mm Roughing-in S-trap:300mm Roughing-in

# TWO PC TOILET

Model:AND-TPT-3305S AND-TPT-3305P Size:720X390X765mm P-trap:180mm Roughing-in S-trap:200mm Roughing-in