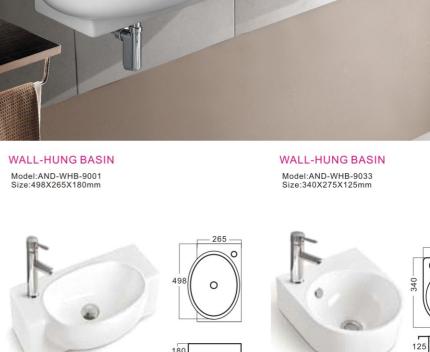

Model:AND-PB-9312 Size:510X400X860mm Fixing to wall with back



#### PEDESTAL BASIN

Model:AND-PB-9331 Size:500X485X730mm Fixing to wall with back



#### WALL-HUNG BASIN

Model:AND-WHB-9003 Size:400X310X170mm



#### WALL-HUNG BASIN

Model:AND-WHB-9001R Size:440X300X135mm



#### PEDESTAL BASIN

Model:AND-PB-9315 Size:510X390X735mm Fixing to wall with back



#### PEDESTAL BASIN

Model:AND-PB-9305 Size:510X400X850mm Fixing to wall with back



#### WALL-HUNG BASIN

Model:AND-WHB-9048 Size:405X290X120mm

#### **ART BASIN**

Model:AND-ACB-9975 Size:410X410X160mm









ART BASIN Model:AND-ACB-9937B Size:440X440X140mm

ART BASIN Model:AND-ACB-9994 Size:590X400X220mm



480

0

0

ARTBASIN

Model:AND-ACB-9969 Size:480X410X180mm



#### **ART BASIN**

Model:AND-ACB-9979 Size:480X370X130mm







- 275

0