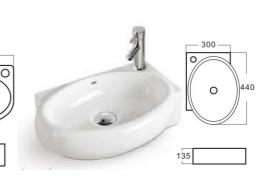

Sanitary ware

# Marketed By

ANDIKA GENERAL TRADING CO.LLC, P.O.Box-43329,Dubai,U.A.E. Fax:0097142718048 Email:andikagt@emirates.net.ae



# MODE LIFE

# + SUITE > SERIES

#### ONE PC TOILET

Model:AND-OPT-3902S AND-OPT-3902P Size:720X370X630mm P-trap:180mm Roughing-in S-trap:300mm Roughing-in

# TWO PC TOILET

Model:AND-TPT-3305S AND-TPT-3305P Size:720X390X765mm P-trap:180mm Roughing-in S-trap:200mm Roughing-in



### Medium Deep Pan

Size:500X400mm

## Full Deep Pan

Size:500X400mm





#### PEDESTAL BASIN

Model:AND-PB-9312 Size:510X400X860mm Fixing to wall with back



#### PEDESTAL BASIN

Model:AND-PB-9331 Size:500X485X730mm Fixing to wall with back



#### WALL-HUNG BASIN

Model:AND-WHB-9003 Size:400X310X170mm



#### WALL-HUNG BASIN

Model:AND-WHB-9001R Size:440X300X135mm



#### PEDESTAL BASIN

Model:AND-PB-9315 Size:510X390X735mm Fixing to wall with back



#### PEDESTAL BASIN

Model:AND-PB-9305 Size:510X400X850mm Fixing to wall with back



#### WALL-HUNG BASIN

Model:AND-WHB-9048 Size:405X290X120mm

#### **ART BASIN**

Model:AND-ACB-9975 Size:410X410X160mm









ART BASIN Model:AND-ACB-9937B Size:440X440X140mm

ART BASIN Model:AND-ACB-9994 Size:590X400X220mm



480

0

0

ARTBASIN

Model:AND-ACB-9969 Size:480X410X180mm



#### **ART BASIN**

Model:AND-ACB-9979 Size:480X370X130mm







- 275

0