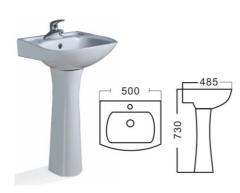

#### PEDESTAL BASIN

Model:AND-PB-9331 Size:500X485X730mm Fixing to wall with back