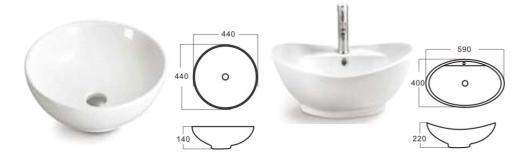

#### **ART BASIN**

Model:AND-ACB-9975 Size:410X410X160mm

ART BASIN Model:AND-ACB-9937B Size:440X440X140mm

ART BASIN Model:AND-ACB-9994 Size:590X400X220mm

480

0

0

ARTBASIN