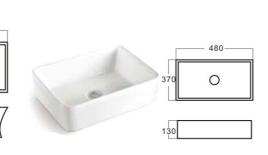

## Full Deep Pan

Size:500X400mm





#### PEDESTAL BASIN

Model:AND-PB-9312 Size:510X400X860mm Fixing to wall with back



#### PEDESTAL BASIN

Model:AND-PB-9331 Size:500X485X730mm Fixing to wall with back



#### WALL-HUNG BASIN

Model:AND-WHB-9003 Size:400X310X170mm



#### WALL-HUNG BASIN

Model:AND-WHB-9001R Size:440X300X135mm



#### PEDESTAL BASIN

Model:AND-PB-9315 Size:510X390X735mm Fixing to wall with back



#### PEDESTAL BASIN

Model:AND-PB-9305 Size:510X400X850mm Fixing to wall with back



#### WALL-HUNG BASIN

Model:AND-WHB-9048 Size:405X290X120mm

#### **ART BASIN**

Model:AND-ACB-9975 Size:410X410X160mm









ART BASIN Model:AND-ACB-9937B Size:440X440X140mm

ART BASIN Model:AND-ACB-9994 Size:590X400X220mm



480

0

0

ARTBASIN

Model:AND-ACB-9969 Size:480X410X180mm



#### **ART BASIN**

Model:AND-ACB-9979 Size:480X370X130mm







- 275

0